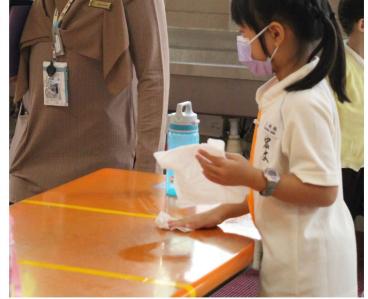

### Tasks you can let your child try:

- dress up on his/her own
- visit the toilet, clean up
- order food or drinks
- organise and pack a bag
- wipe dining table after meals