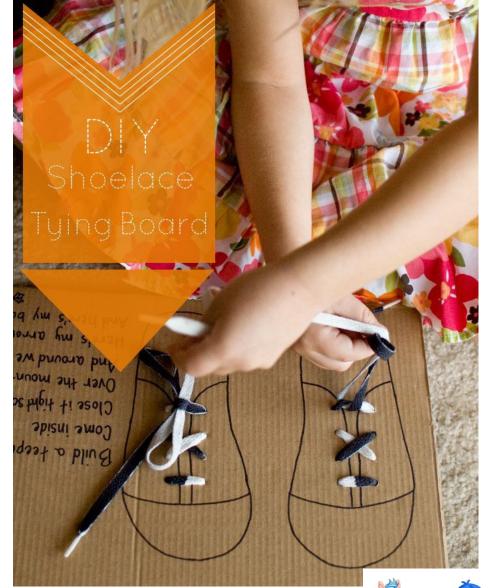

### Tasks you can let your child try:

- dress up on his/her own
- visit the toilet, clean up
- order food or drinks
- organise and pack a bag
- wipe dining table after meals