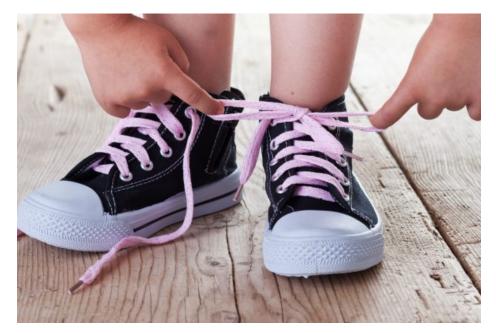

### Tasks you can let your child try:

- dress up on his/her own
- visit the toilet, clean up
- order food or drinks
- organise and pack a bag
- wipe dining table after meals