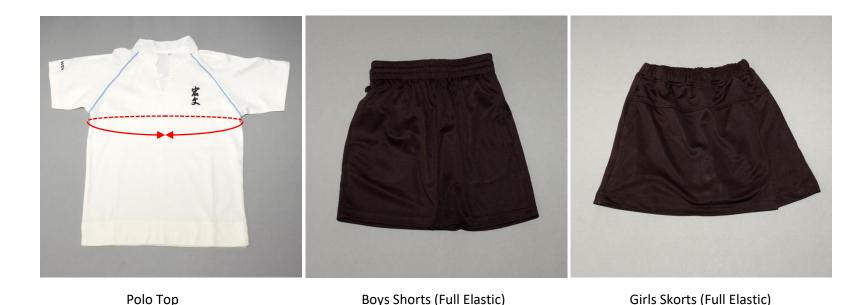

## Polo Top

Measure the circumference of the chest directly under the child armpit as shown above. Round up to the nearest even number (Example: If measured size is 29 inches, the measurement for the Polo Top to purchase will be 30).

## **Boys Shorts / Girls Skorts**

There is full elastic band all round for Boys Shorts / Girls Skorts. Measurement for the attire is usually the same size as Polo Top.

(Example: If Polo Top size is 30, shorts / skorts will be size 30 as well)